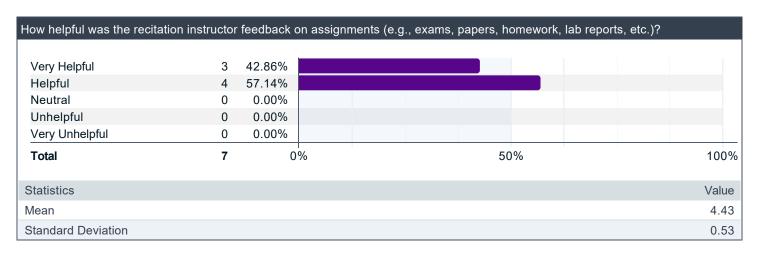

| 4.  |
| Standard Deviation         |                |              |               |                           | 0.  |



# Is there anything else you would like to share with the INSTRUCTOR?

## Comments

Humorous and effective, created a good environment

Very fun teacher (but I hope the recitation could cover the details more)

Overall, the instructor was well-prepared and was incredibly friendly during every recitation.

A very helpful recitation that delved into the concepts discussed during lectures thoroughly and easily. The recitation was a good environment to raise questions, learn, and work with others, and overall proved helpful in learning the sometimes difficult class concepts.

# **Questions about the Course**



# **Questions about the Instructor**