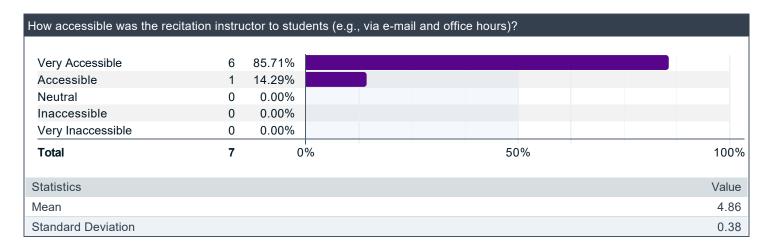

## Questions about the Instructor

| How accessible was the red | citation instru | ictor to stud |       |
|----------------------------|-----------------|---------------|-------|
| Very Accessible            | 10              | 76.92%        |       |
| Accessible                 | 3               | 23.08%        |       |
| Neutral                    | 0               | 0.00%         |       |
| Inaccessible               | 0               | 0.00%         |       |
| Very Inaccessible          | 0               | 0.00%         |       |
| Total                      | 13              | 0             | 100%  |
| Statistics                 |                 |               | Value |
| Mean                       |                 |               | 4.77  |
| Standard Deviation         |                 |               | 0.44  |