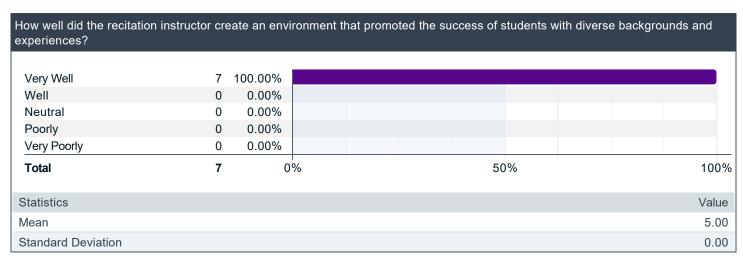

## **Questions about the Instructor**

| How accessible was the rec | itation instru | ctor to stud | ts (e.g., via | e-mail and office hours)? |     |
|----------------------------|----------------|--------------|---------------|---------------------------|-----|
| Very Accessible            | 8              | 88.89%       |               |                           |     |
| Accessible                 | 0              | 0.00%        |               |                           |     |
| Neutral                    | 1              | 11.11%       |               |                           |     |
| Inaccessible               | 0              | 0.00%        |               |                           |     |
| Very Inaccessible          | 0              | 0.00%        |               |                           |     |
| Total                      | 9              | 0            |               | 50%                       | 10  |
| Statistics                 |                |              |               |                           | Val |
| Mean                       |                |              |               |                           | 4.  |
| Standard Deviation         |                |              |               |                           | 0.  |