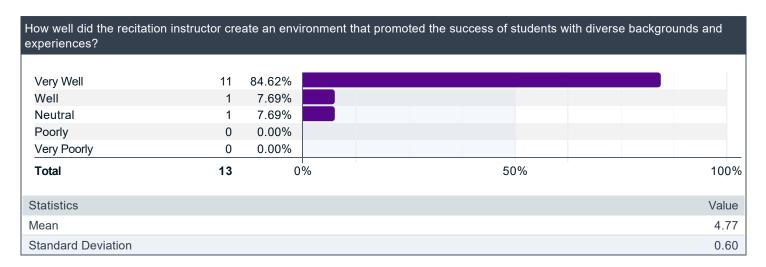

w accessible was the red | citation instru | ictor to stud |       |
|----------------------------|-----------------|---------------|-------|
| Very Accessible            | 10              | 76.92%        |       |
| Accessible                 | 3               | 23.08%        |       |
| Neutral                    | 0               | 0.00%         |       |
| Inaccessible               | 0               | 0.00%         |       |
| Very Inaccessible          | 0               | 0.00%         |       |
| Total                      | 13              | 0             | 100%  |
| Statistics                 |                 |               | Value |
| Mean                       |                 |               | 4.77  |
| Standard Deviation         |                 |               | 0.44  |



## Is there anything else you would like to share with the INSTRUCTOR?

## Comments

Very engaging. Teaches in an accessable and interactive manner.

Amazing!!! One of the best TA's ever!!

Great instructor made going to it at 8 am barable

Carolina was energetic (at 8am which is tough) and kind. She structured the recitation with a good balance of information and conversation, providing a great environment for questions and discussion. She was very open to everyone's ideas and questions and explained complex topics extremely well.

Amazing and funny professor

I LOVE HER!

# **Questions about the Course**



## **Questions about the Instructor**





| How accessible was the rec | itation instru | ctor to stud | ts (e.g., via | e-mail and office hours)? |     |
|------------------------