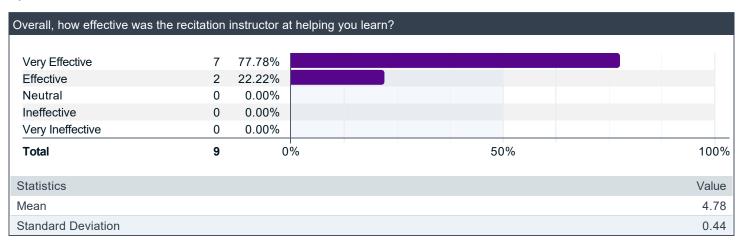

n                       |                 |               | 4.77  |
| Standard Deviation         |                 |               | 0.44  |



## Is there anything else you would like to share with the INSTRUCTOR?

## Comments

Very engaging. Teaches in an accessable and interactive manner.

Amazing!!! One of the best TA's ever!!

Great instructor made going to it at 8 am barable

Carolina was energetic (at 8am which is tough) and kind. She structured the recitation with a good balance of information and conversation, providing a great environment for questions and discussion. She was very open to everyone's ideas and questions and explained complex topics extremely well.

Amazing and funny professor

I LOVE HER!

# **Questions about the Course**



## **Questions about the Instructor**





| How accessible was the rec | itation instru | ctor to stud | ts (e.g., via | e-mail and office hours)? |     |
|----------------------------|----------------|--------------|---------------|---------------------------|-----|
| Very Accessible            | 8              | 88.89%       |               |                           |     |
| Accessible                 | 0              | 0.00%        |               |                           |     |
| Neutral                    | 1              | 11.11%       |               |                           |     |
| Inaccessible               | 0              | 0.00%        |               |                           |     |
| Very Inaccessible          | 0              | 0.00%        |               |                           |     |
| Tot