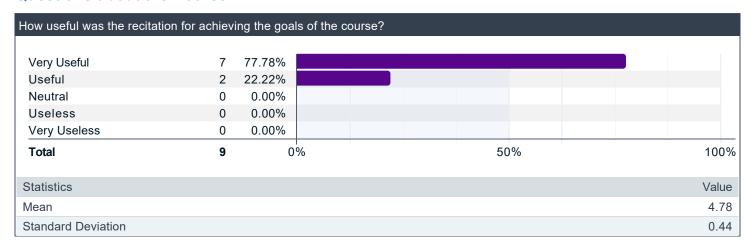

|               | Value |
| Mean                       |                 |               | 4.77  |
| Standard Deviation         |                 |               | 0.44  |



## Is there anything else you would like to share with the INSTRUCTOR?

## Comments

Very engaging. Teaches in an accessable and interactive manner.

Amazing!!! One of the best TA's ever!!

Great instructor made going to it at 8 am barable

Carolina was energetic (at 8am which is tough) and kind. She structured the recitation with a good balance of information and conversation, providing a great environment for questions and discussion. She was very open to everyone's ideas and questions and explained complex topics extremely well.

Amazing and funny professor

I LOVE HER!

# **Questions about the Course**



## **Questions about the Instructor**





| How accessible was the rec | itation instru | ctor to stud | ts (e.g., via | e-mail and office hours)? |     |
|----------------------------|----------------|--------------|---------------|---------------------------|-----|
| Very Accessible            | 8              | 88.89%       |               |                           |     |
| Accessible                 | 0              | 0.00%        |               |                           |     |
| Neutral                    | 1              | 11.11%       |               |                           |     |
| Inaccessible               | 0              | 0.00%        |               |                           |     |
| Very Inaccessible          | 0              | 0.00%        |