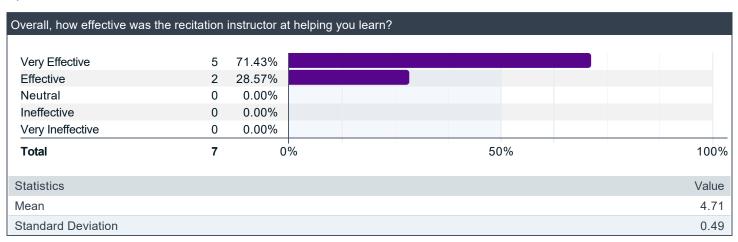

| 4.  |
| Standard Deviation         |                |              |               |                           | 0.  |



# Is there anything else you would like to share with the INSTRUCTOR?

## Comments

Humorous and effective, created a good environment

Very fun teacher (but I hope the recitation could cover the details more)

Overall, the instructor was well-prepared and was incredibly friendly during every recitation.

A very helpful recitation that delved into the concepts discussed during lectures thoroughly and easily. The recitation was a good environment to raise questions, learn, and work with others, and overall proved helpful in learning the sometimes difficult class concepts.

# **Questions about the Course**



# **Questions about the Instructor**