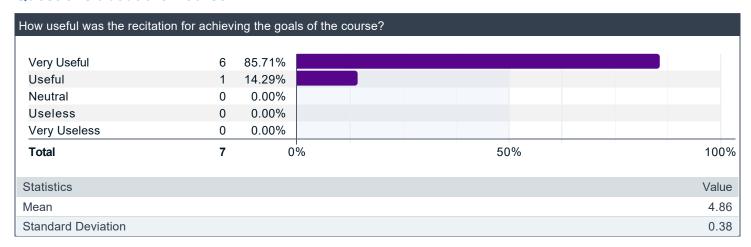

|              |               |                           | 4.  |
| Standard Deviation         |                |              |               |                           | 0.  |



# Is there anything else you would like to share with the INSTRUCTOR?

## Comments

Humorous and effective, created a good environment

Very fun teacher (but I hope the recitation could cover the details more)

Overall, the instructor was well-prepared and was incredibly friendly during every recitation.

A very helpful recitation that delved into the concepts discussed during lectures thoroughly and easily. The recitation was a good environment to raise questions, learn, and work with others, and overall proved helpful in learning the sometimes difficult class concepts.

# **Questions about the Course**



# **Questions about the Instructor**