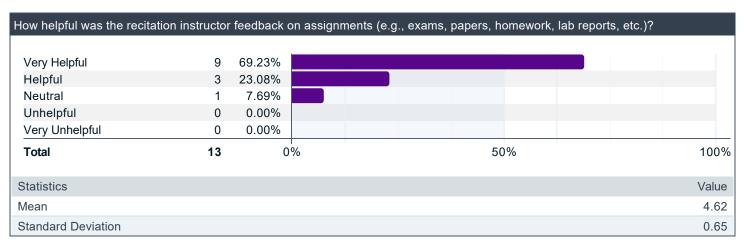

# **Questions about the Course**



## Questions about the Instructor





| How accessible was the red | citation instru | ictor to stud |       |
|----------------------------|-----------------|---------------|-------|
| Very Accessible            | 10              | 76.92%        |       |
| Accessible                 | 3               | 23.08%        |       |
| Neutral                    | 0               | 0.00%         |       |
| Inaccessible               | 0               | 0.00%         |       |
| Very Inaccessible          | 0               | 0.00%         |       |
| Total                      | 13              | 0             | 100%  |
| Statistics                 |                 |               | Value |
| Mean                       |                 |               | 4.77  |
| Standard Deviation         |                 |               | 0.4