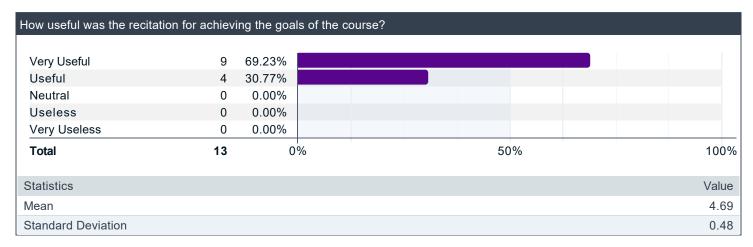

# **Questions about the Course**



## Questions about the Instructor





| How accessible was the red | citation instru | ictor to stud |       |
|----------------------------|-----------------|---------------|-------|
| Very Accessible            | 10              | 76.92%        |       |
| Accessible                 | 3               | 23.08%        |       |
| Neutral                    | 0               | 0.00%         |       |
| Inaccessible               | 0               | 0.00%         |       |
| Very Inaccessible          | 0               | 0.00%         |       |
| Total                      | 13              | 0             | 100%  |
| Statistics                 |                 |               | Value |
| Mean                       |                 |               | 4.77  |
| Standard Deviation